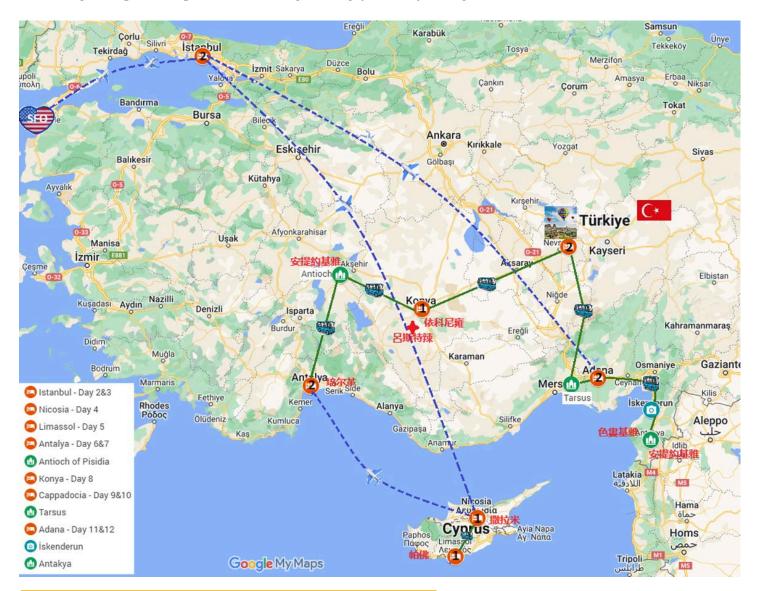

# Pilgrimage to Turkey & Cyprus

# St. Paul's First Missionary Journey

https://petersway.com/1231.html

# 13-Day Pilgrimage to Turkey & Cyprus | May 19-31, 2025

☑ 下載中文每日行程 (docs/圣保禄的第一次传教-土耳其13天朝圣之旅.pdf)